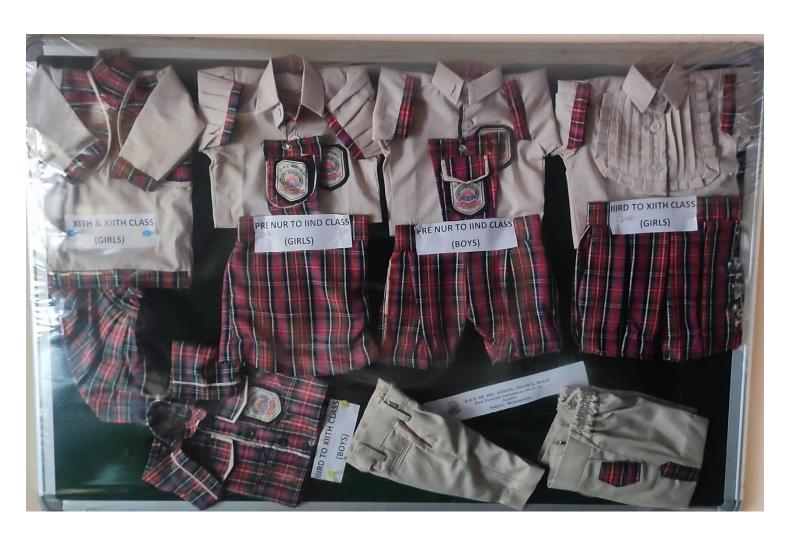

|     | SUMMER UNIFORM (2023-24)                    |       |                                                                                  |  |
|-----|---------------------------------------------|-------|----------------------------------------------------------------------------------|--|
|     | REGULAR UNIFORMS (BOYS)                     |       | REGULAR UNIFROMS (GIRLS)                                                         |  |
|     | CLASS PRE NUR-TO II                         |       | CLASS PRE NUR-TO II                                                              |  |
|     | FAWN SHIRT HALF SLEEVES (MAFATLAL)          |       | FAWN SHIRT HALF SLEEVES (MAFATLAL)                                               |  |
|     | RED CHECK SHORTS, WITH BIB<br>(MAFATLAL)    |       | RED CHECK SKIRT ,WITH BIB (MAFATLAL)                                             |  |
|     | LYCRA COTTON FAWN SOCKS                     |       | LYCRA COTTON FAWN SOCKS                                                          |  |
|     | LIBERTY BLACK JOGGERS SHOES                 |       | LIBERTY BLACK JOGGERS SHOES                                                      |  |
|     | CLASS III TO V                              |       | CLASS III TO V                                                                   |  |
|     | RED CHECK HALF SLEEVES SHIRT<br>(MAFATLAL)  |       | FAWN SHIRT HALF SLEEVES (MAFATLAL)                                               |  |
|     | FAWN SHORTS ,WITH RED CHECK PIPING          |       | RED CHECK DIVIDER SKIRT (MAFATLAL)                                               |  |
|     | LYCRA COTTON FAWN SOCKS                     |       | LYCRA COTTON FAWN SOCKS                                                          |  |
|     | SCHOOL BELT                                 |       | SCHOOL BELT                                                                      |  |
|     | LIBERTY BLACK JOGGERS SHOES                 |       | LIBERTY BLACK JOGGERS SHOES                                                      |  |
|     | CLASS VI TO XII                             |       | CLASS VI TO XII                                                                  |  |
| BOY | RED CHECK HALF SLEEVES SHIRT<br>(MAFATLAL)  | GIRLS | FAWN SHIRT HALF SLEEVES SHIRT (MAFATLAL)                                         |  |
|     | FAWN PENTS (MAFATLAL)                       |       | RED CHECK DIVIDER SKIRT (MAFATLAL)                                               |  |
|     | LYCRA COTTON FAWN SOCKS                     |       | LYCRA COTTON FAWN SOCKS                                                          |  |
|     | SCHOOL BELT                                 |       | SCHOOL BELT                                                                      |  |
|     | LIBERTY BLACK JOGGERS SHOES                 |       | LIBERTY BLACK JOGGERS SHOES  FOR XI AND XII GIRLS OPTIONAL SUIT SALWAR &  JACKET |  |
|     | ACTIVITY UNIFORMS                           |       | ACTIVITY UNIFORMS                                                                |  |
|     | III TO V                                    |       | ш то у                                                                           |  |
|     | HOUSE T-SHIRT ACCORDING TO HOUSES           |       | HOUSE T-SHIRT ACCORDING TO HOUSES                                                |  |
|     | WHITE SHORTS                                |       | WHITE BOX-PLEATED SKIRT                                                          |  |
|     | WHITE SOCKS WITH HOUSE COLOUR<br>STRIPES    |       | WHITE SOCKS WITH HOUSE COLOUR STRIPES                                            |  |
|     | WHITE CANAVAS SHOES                         |       | WHITE CANAVAS SHOES                                                              |  |
|     | VI TO X                                     |       | VI TO X                                                                          |  |
|     | HOUSE T-SHIRT ACCORDINGLY TO HOUSE          |       | HOUSE T-SHIRT ACCORDINGLY TO HOUSE                                               |  |
|     | WHITE PENT                                  |       | WHITE BOX-PEATED DIVIDER SKIRT                                                   |  |
|     | WHITE SOCKS WITH HOUSE COLOUR<br>STRIPES    |       | WHITE SOCKS WITH HOUSE COLOUR STRIPES                                            |  |
|     | WHITE CANAVAS SHOES                         |       | WHITE CANAVAS SHOES                                                              |  |
|     | WHITE PATKA & TURBUN FOR (SIKH<br>STUDENTS) |       | WHITE RIBBON FOR GIRLS                                                           |  |

## **DRESS SAMPLE**